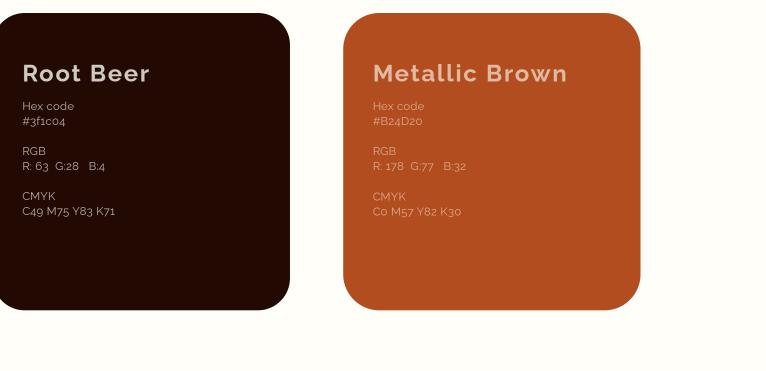

# LOGO DOS

Root Beer + White

Metallic Brown + White

Root Beer + Metallic Brown

#### For more flexibility, we have selected the colors that can be applied to the logo

Metallic Brown + Root Beer

Khosa Khmer Hair Extensions Specialty Authentic

Black + White