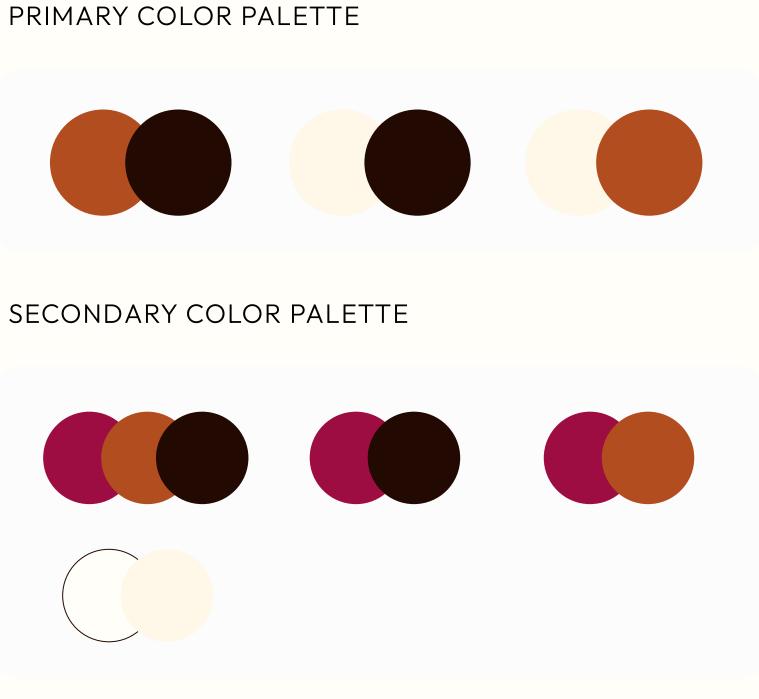

### Primary and Secondary Colors Primary and Secondary Palettes

#### Note

The primary colors and color palette should be used consistently across the brand to ensure brand recognition.

Whereas, the secondary palette should be used lesser than.