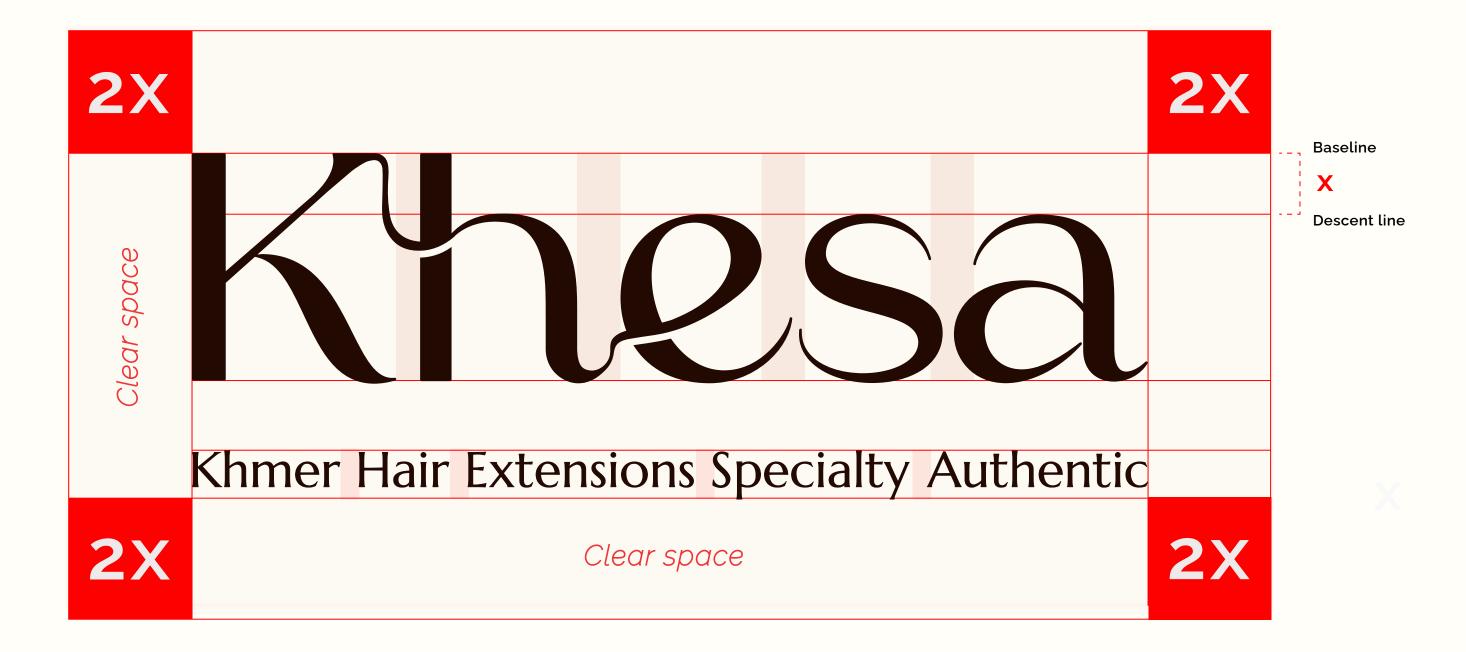

# LOGO CLEARSPACE

Red area indicate Clear Space. The red area must be kept free of other elements

The minimum required clear space is defined by the measurement '2x' which equal the distance between the descent line and the baseline mutiplied by 2.